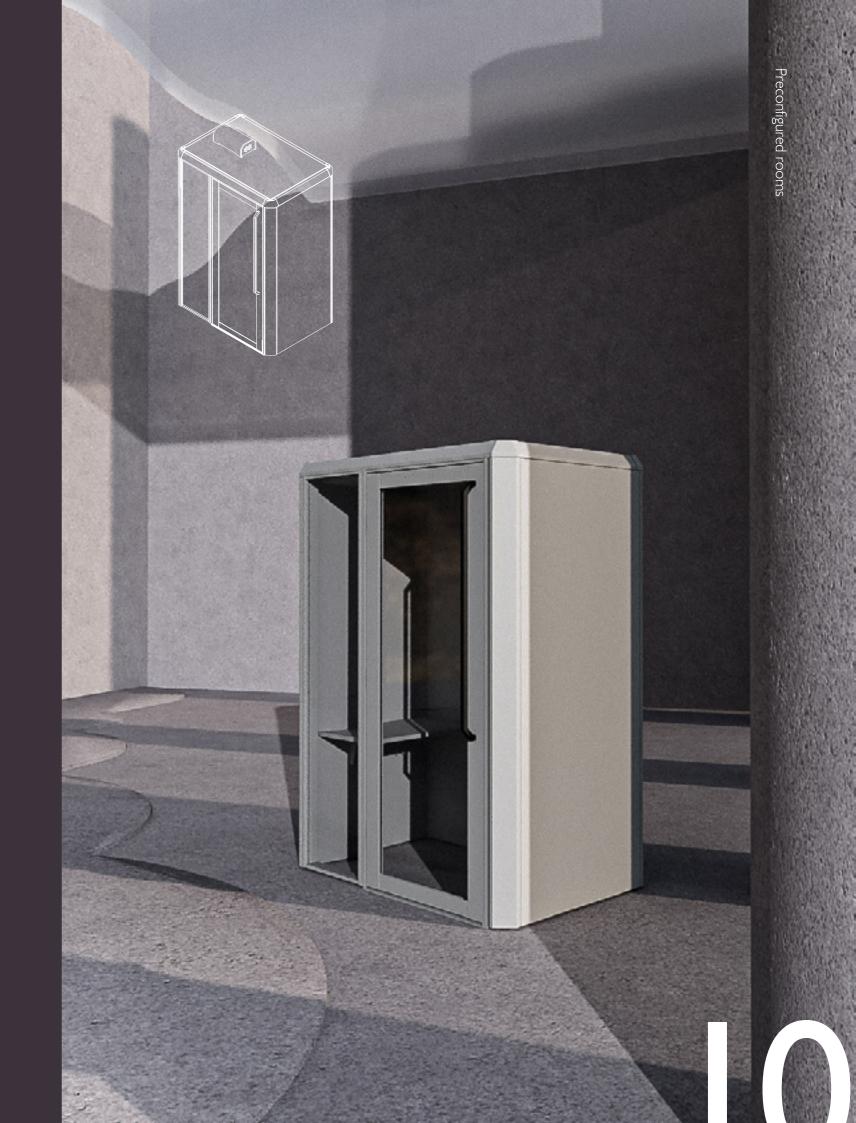

The ultimate video call workspace. With advanced technology, superior sound insulation, and echo-free acoustics, stay focused and connected from anywhere.

The perfect place for private calls and video conferences. With outstanding soundproofing and echo-free acoustics, have discussions in privacy without disturbing colleagues. Automatic ventilation creates a comfortable environment for one.