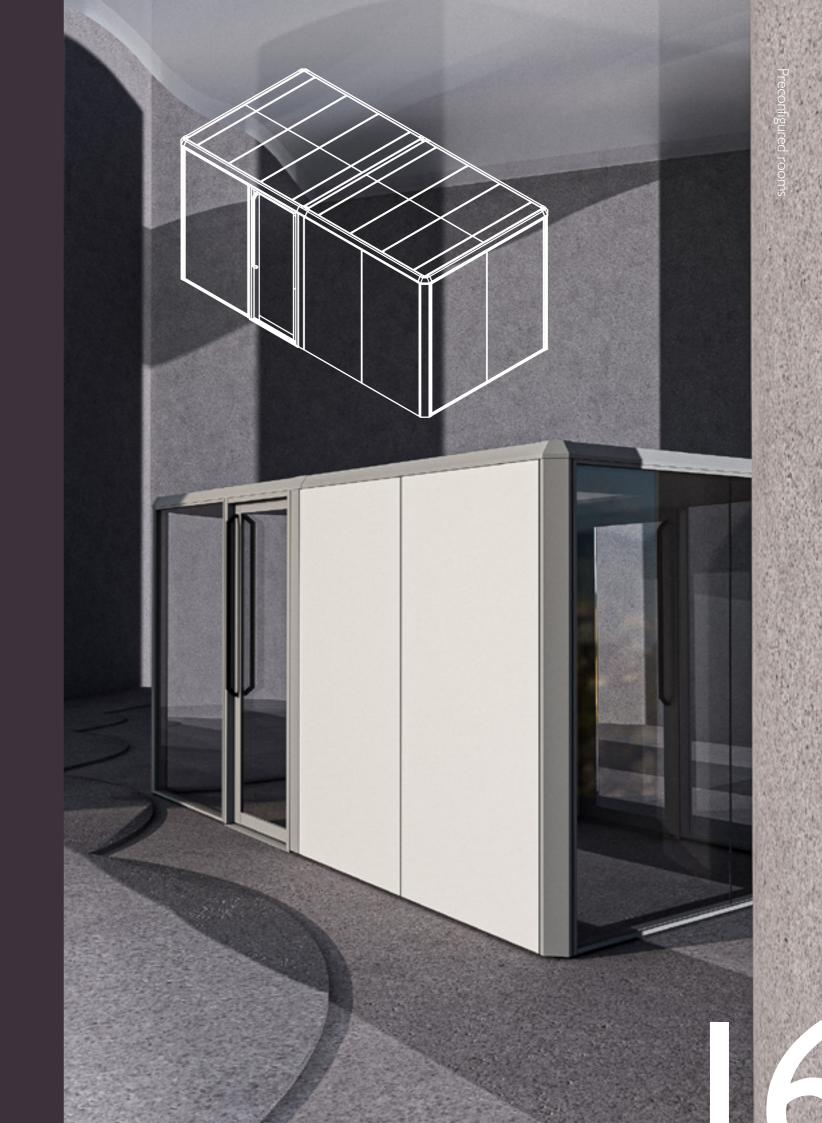

ollaborative Cove

Medium meeting space for 4-6 people, perfect for small team collaborations or intimate meetings. With leading sound insulation and echo-free acoustics ensuring privacy and focus, making it easy to hold productive meetings whether brainstorming ideas or discussing important topics to get the job done.