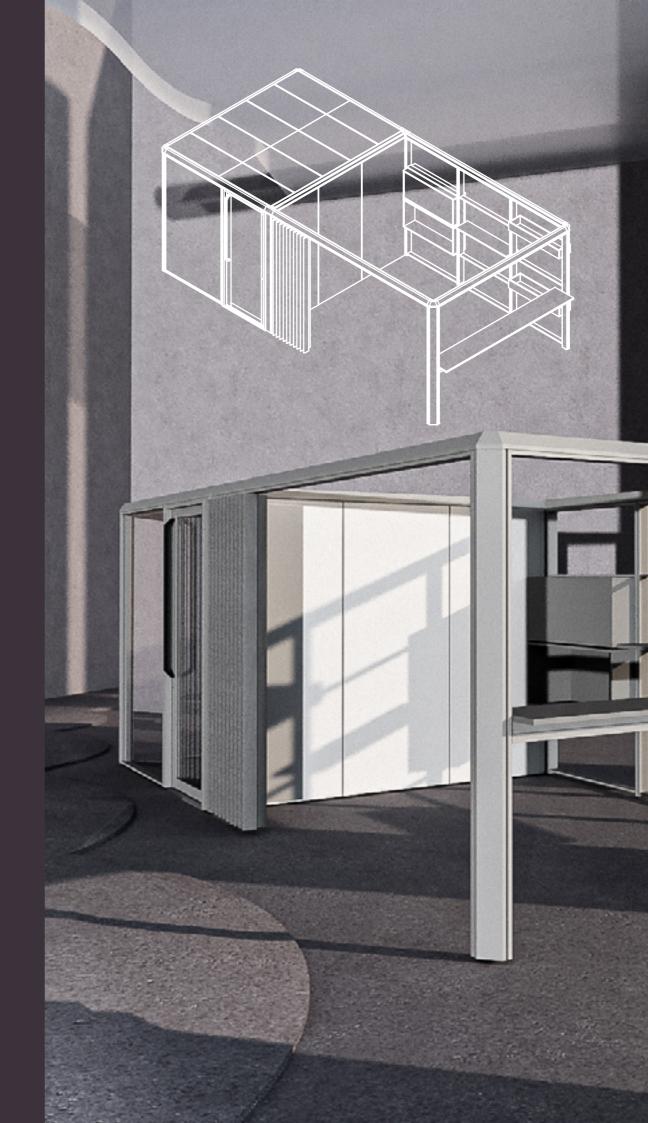

live Hub

This intricate L-shaped system displays modular workspace system. Containing a small meeting room featuring glass panels for added privacy, you can conduct important discussions or brainstorming sessions with ease. The two open-ended systems on either end offer unique design elements - one with multiple shelving systems for storage and organisation, and the other with an overhead gantry and curtain for a sense of enclosure. This comprehensive configuration is designed to be highly adaptable and flexible, accommodating various working styles and needs.