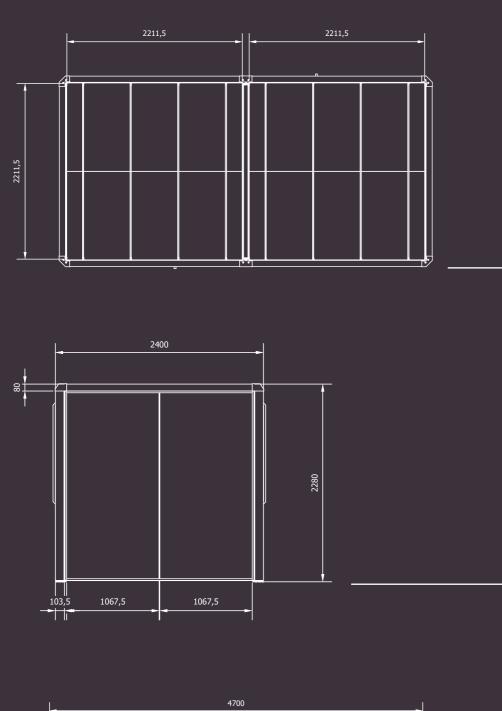

Solo Sanctuary

7

All measurements are in millimetres

Brainstorm Bay

103,5

900

920

900

400

Front projection

Top projection

Side projection

Collaborative Coves All measurements are in millimetres

Meeting Modules

All measurements are in millimetres

Clubhouse revolutionises office design, inspired by Francis Duffy's visionary concepts in 'The New Office'. KI shares Duffy's belief in creating collaborative and community-oriented workspaces. With Clubhouse, we reimagine the traditional office offering flexible solutions that adapt to modern business demands.