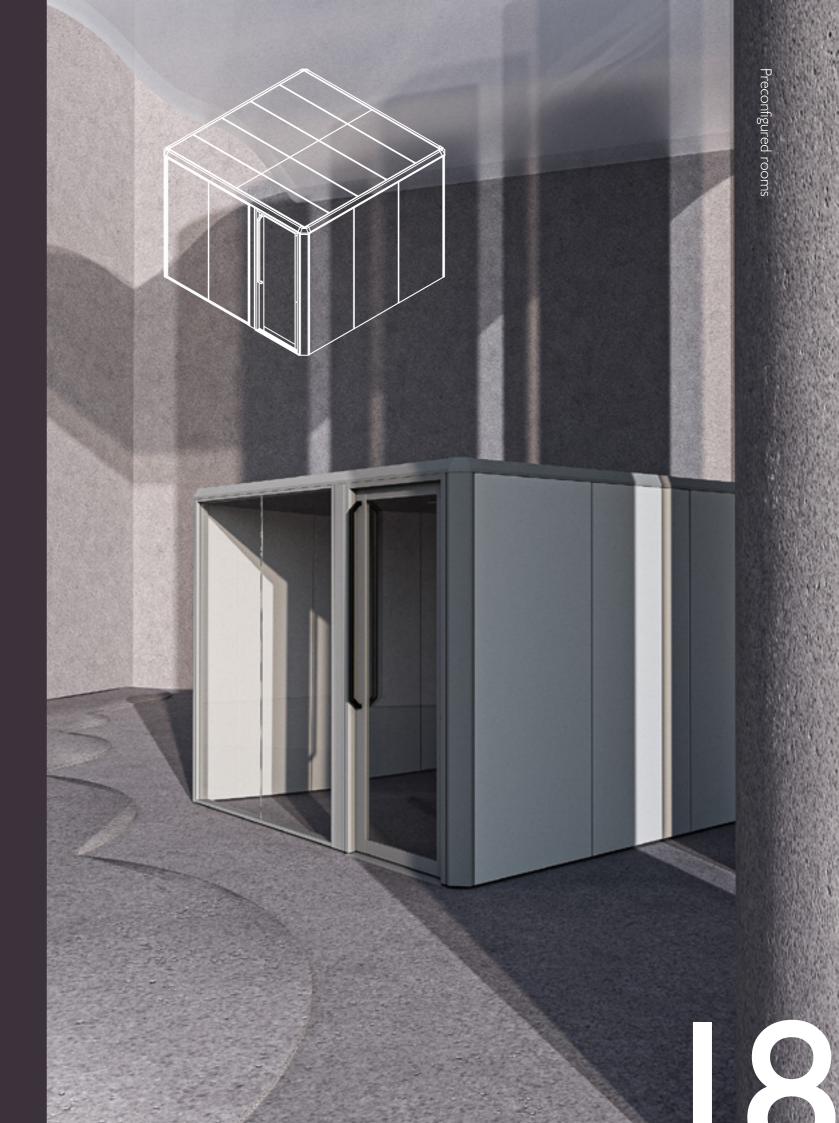

Quad Quarte

Two adjoining small meeting spaces for 4 people each — ideal for mini team collaborations. Privacy is created with solid walls or 10mm glazed panels to provide excellent soundproofing and ensure discussions won't disturb the surrounding office environment.