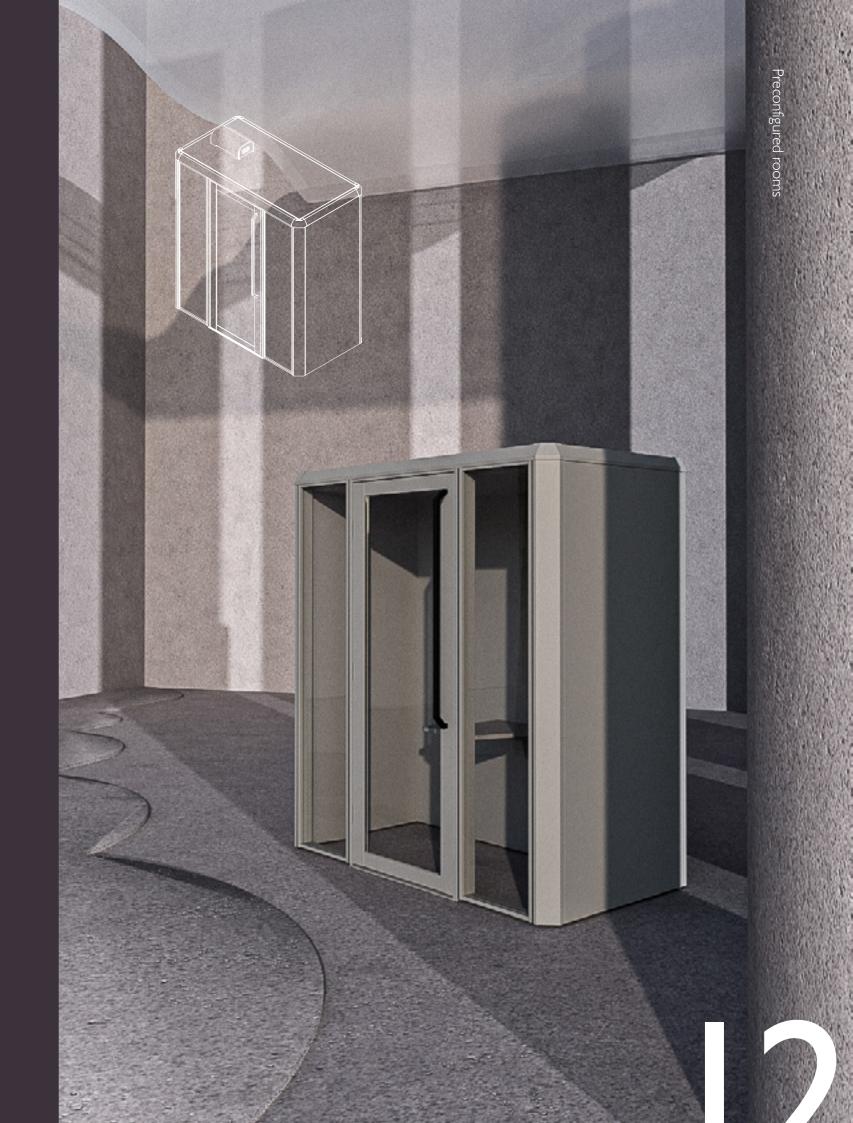

łush Hideou

A multifunctional, soundproof pod for 2 people. Perfect for private meetings and brainstorming sessions without disturbing the office. Fits seamlessly into any office space.

rainstorm Bay

Designed for co-creation and brainstorming. The meeting room fits 4 people complete with superior sound insulation and echo-free acoustics to ensure meetings don't disturb the office. Accompanied with an open-end room to create a relaxed breakout area accessorised with open shelving and curtain depending on your privacy needs.