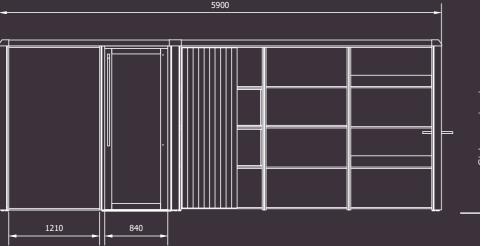

live Hub

This intricate L-shaped system displays modular workspace system. Containing a small meeting room featuring glass panels for added privacy, you can conduct important discussions or brainstorming sessions with ease. The two open-ended systems on either end offer unique design elements - one with multiple shelving systems for storage and organisation, and the other with an overhead gantry and curtain for a sense of enclosure. This comprehensive configuration is designed to be highly adaptable and flexible, accommodating various working styles and needs.

400

Front projection

Top projection

Side projection

Collaborative Coves All measurements are in millimetres

Meeting Modules

All measurements are in millimetres

Clubhouse revolutionises office design, inspired by Francis Duffy's visionary concepts in 'The New Office'. KI shares Duffy's belief in creating collaborative and community-oriented workspaces. With Clubhouse, we reimagine the traditional office offering flexible solutions that adapt to modern business demands.