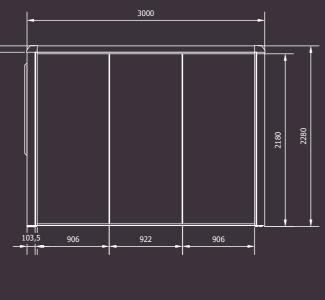

Solo Sanctuary

7

All measurements are in millimetres

Brainstorm Bay

103,5

900

920

900