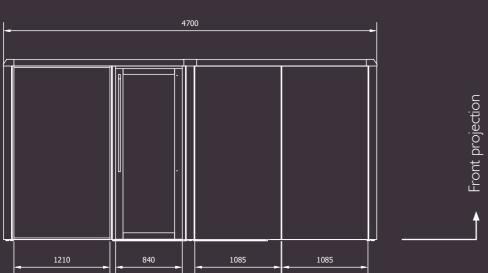

ollaborative Cove

Medium meeting space for 4-6 people, perfect for small team collaborations or intimate meetings. With leading sound insulation and echo-free acoustics ensuring privacy and focus, making it easy to hold productive meetings whether brainstorming ideas or discussing important topics to get the job done.

400

Front projection

Top projection

Side projection

Collaborative Coves All measurements are in millimetres

Meeting Modules

All measurements are in millimetres

Clubhouse revolutionises office design, inspired by Francis Duffy's visionary concepts in 'The New Office'. KI shares Duffy's belief in creating collaborative and community-oriented workspaces. With Clubhouse, we reimagine the traditional office offering flexible solutions that adapt to modern business demands.