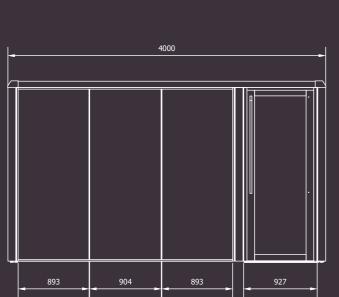

Quad Quarte

Two adjoining small meeting spaces for 4 people each — ideal for mini team collaborations. Privacy is created with solid walls or 10mm glazed panels to provide excellent soundproofing and ensure discussions won't disturb the surrounding office environment.

ollaborative Cove

Medium meeting space for 4-6 people, perfect for small team collaborations or intimate meetings. With leading sound insulation and echo-free acoustics ensuring privacy and focus, making it easy to hold productive meetings whether brainstorming ideas or discussing important topics to get the job done.