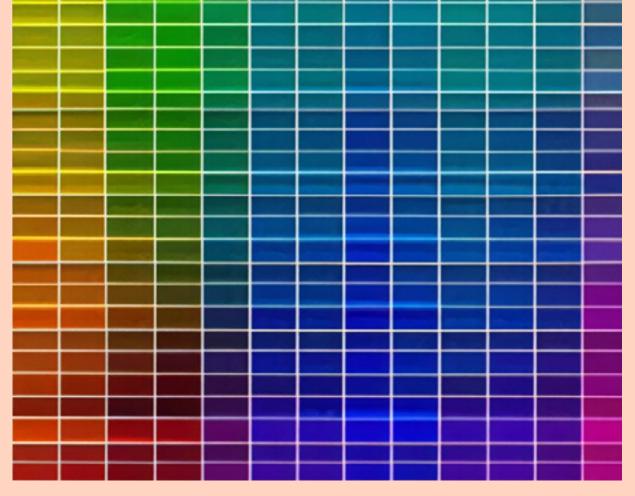

Customise Clubhouse to reflect your unique style. With a wide range of customisation options, you can personalise every aspect; from the frame colour to the walls, shelving accessories and curtains, the choices are vast. With Clubhouse, the possibilities for creating your perfect workspace are limitless.

To ensure accurate colour matching, we kindly request Pantone or RAL references. Please note that additional surcharges may apply.