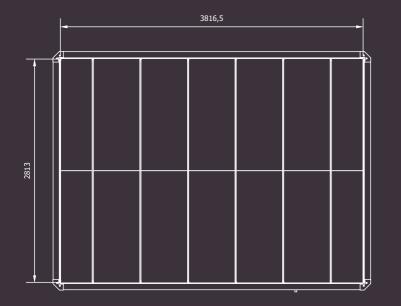

ollaborative Cove

Medium meeting space for 4-6 people, perfect for small team collaborations or intimate meetings. With leading sound insulation and echo-free acoustics ensuring privacy and focus, making it easy to hold productive meetings whether brainstorming ideas or discussing important topics to get the job done.

400

Front projection

Top projection

Side projection

Collaborative Coves All measurements are in millimetres

Meeting Modules

All measurements are in millimetres

Clubhouse revolutionises office design, inspired by Francis Duffy's visionary concepts in 'The New Office'. KI shares Duffy's belief in creating collaborative and community-oriented workspaces. With Clubhouse, we reimagine the traditional office offering flexible solutions that adapt to modern business demands.