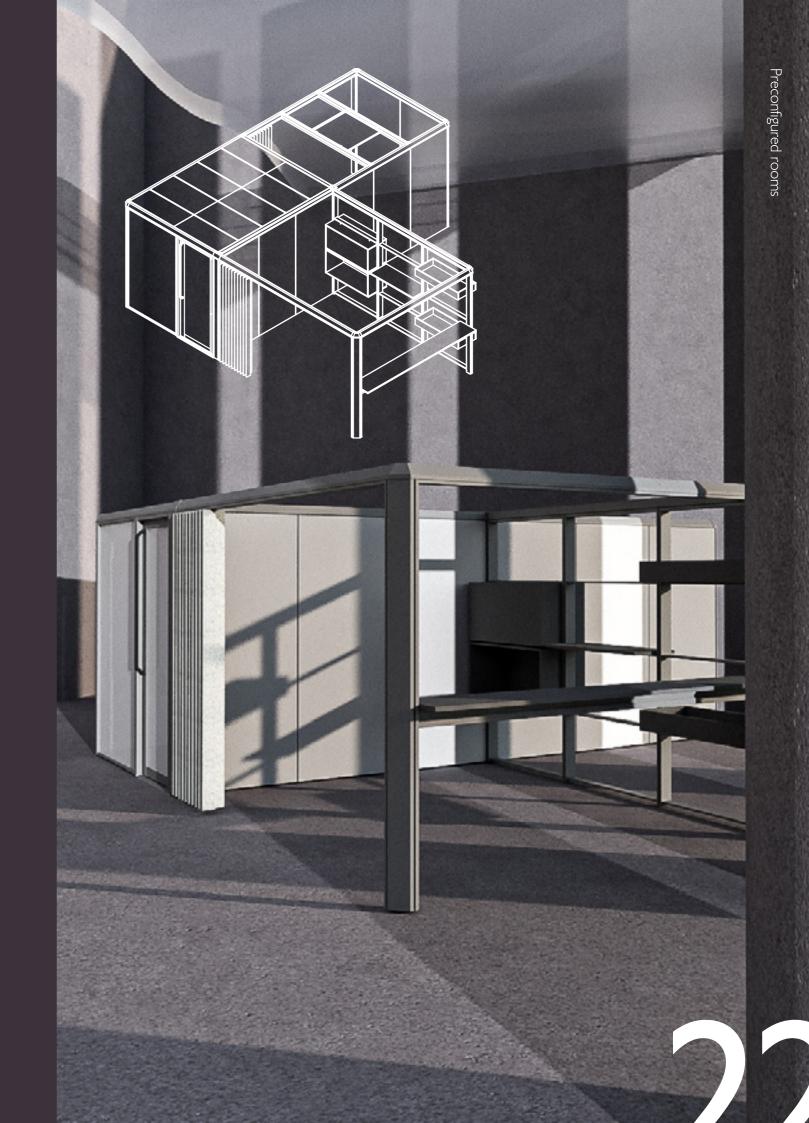

Welcome to the world of Clubhouse, a revolutionary system of acoustic frames and panels designed to create customised, flexible structures that meet all your privacy needs. Whether you require a small phone booth for private conversations or a larger, more complex structure with varying levels of technology integration, Clubhouse has got you covered.

At the heart of Clubhouse's design is its highly rated acoustic performance, which ensures that conversations remain confidential and free from outside distractions. The modular panels and frames are customisable and can be easily assembled and reconfigured to fit any space or purpose. Shorter leases and the desire not to fix into the buildings fabric, avoiding costly dilapidations creates the need for these flexible and portable room systems.

Clubhouse's sleek design and variety of materials offer a stylish solution to your soundproofing needs, without compromising on functionality. With advanced features like ventilation, lighting, and technology integration, Clubhouse offers a complete solution for all your workspace needs.

So, whether you're looking to create an intimate phone booth or a large, more complex structure for meetings and brainstorming sessions, Clubhouse is the perfect solution. Explore our range of options and discover how Clubhouse can transform your workspace into a private and productive environment.