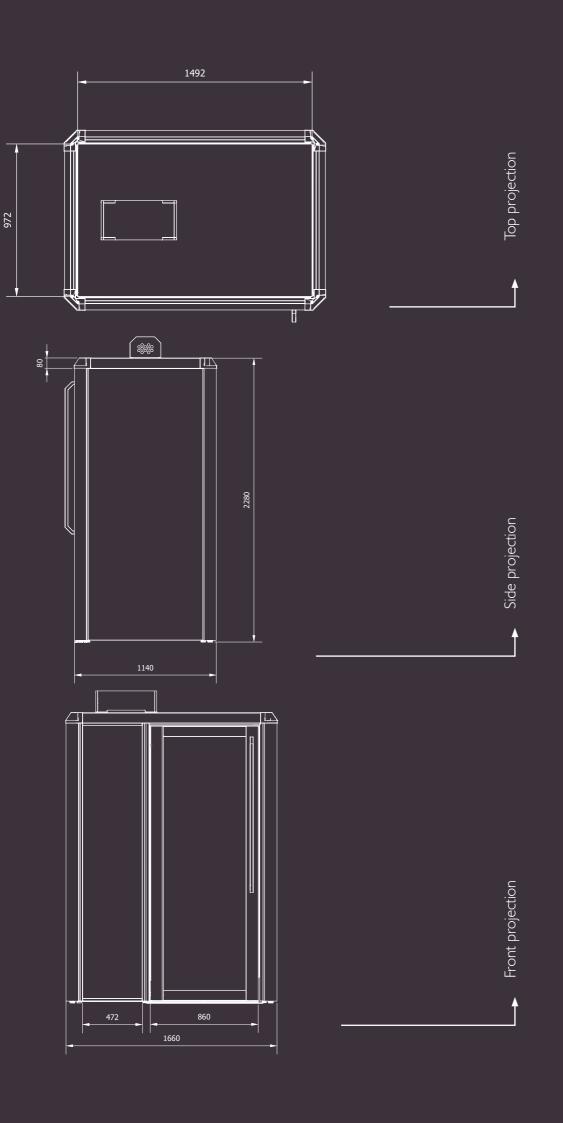

Solo Sanctuary

7

All measurements are in millimetres

Brainstorm Bay

103,5

900

920

900