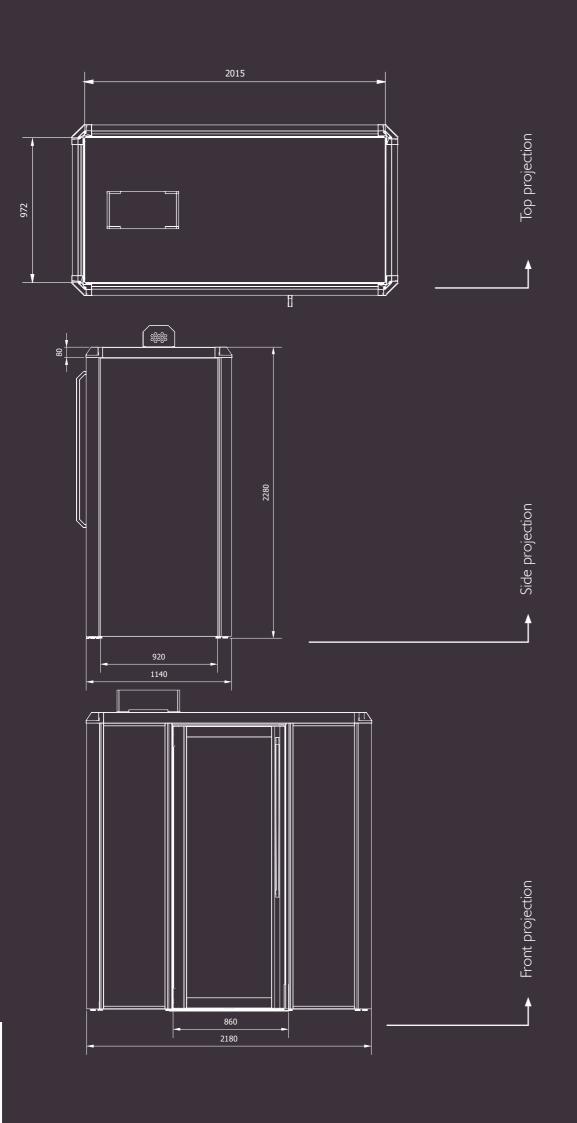

łush Hideou

A multifunctional, soundproof pod for 2 people. Perfect for private meetings and brainstorming sessions without disturbing the office. Fits seamlessly into any office space.

rainstorm Bay

Designed for co-creation and brainstorming. The meeting room fits 4 people complete with superior sound insulation and echo-free acoustics to ensure meetings don't disturb the office. Accompanied with an open-end room to create a relaxed breakout area accessorised with open shelving and curtain depending on your privacy needs.