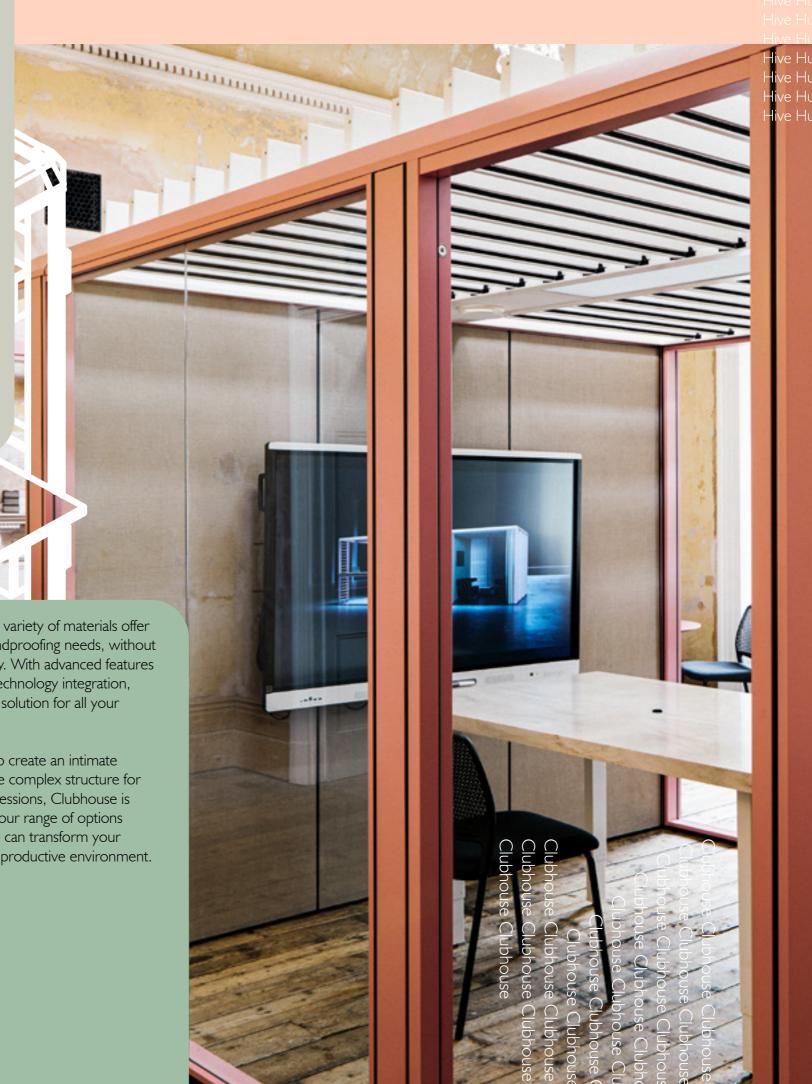

Welcome to the world of Clubhouse, a revolutionary system of acoustic frames and panels designed to create customised, flexible structures that meet all your privacy needs. Whether you require a small phone booth for private conversations or a larger, more complex structure with varying levels of technology integration, Clubhouse has got you covered.

At the heart of Clubhouse's design is its highly rated acoustic performance, which ensures that conversations remain confidential and free from outside distractions. The modular panels and frames are customisable and can be easily assembled and reconfigured to fit any space or purpose. Shorter leases and the desire not to fix into the buildings fabric, avoiding costly dilapidations creates the need for these flexible and portable room systems.

Clubhouse's sleek design and variety of materials offer a stylish solution to your soundproofing needs, without compromising on functionality. With advanced features like ventilation, lighting, and technology integration, Clubhouse offers a complete solution for all your workspace needs.

So, whether you're looking to create an intimate phone booth or a large, more complex structure for meetings and brainstorming sessions, Clubhouse is the perfect solution. Explore our range of options and discover how Clubhouse can transform your workspace into a private and productive environment.