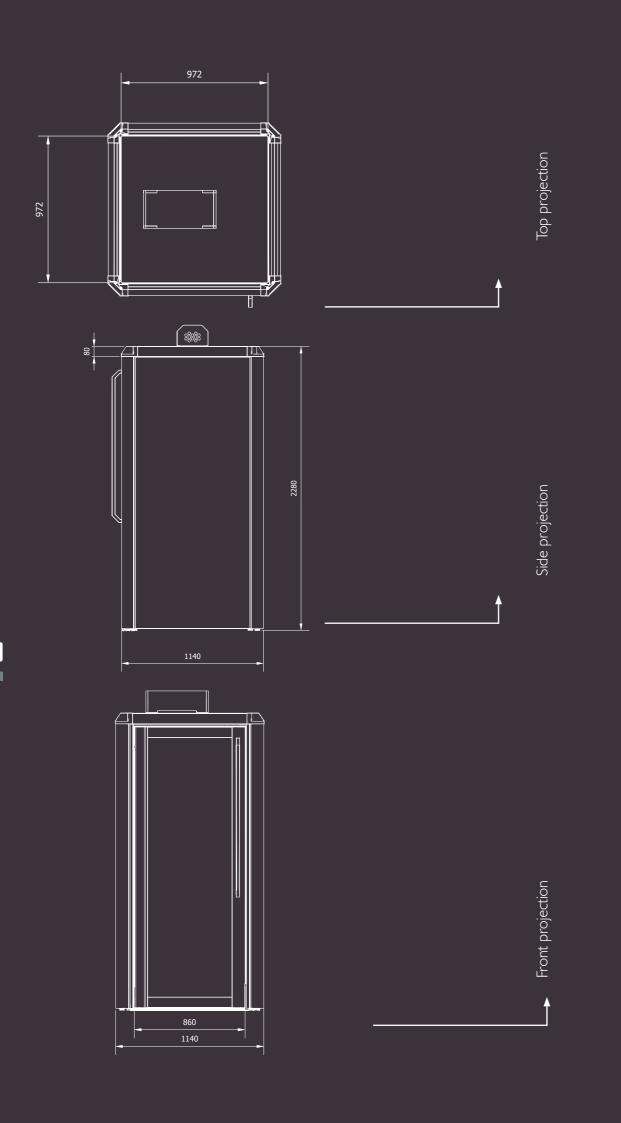

Solo Sanctuary

7

All measurements are in millimetres

Brainstorm Bay

103,5

900

920

900

400

Front projection

Top projection

Side projection

Collaborative Coves All measurements are in millimetres

Meeting Modules

All measurements are in millimetres

Clubhouse revolutionises office design, inspired by Francis Duffy's visionary concepts in 'The New Office'. KI shares Duffy's belief in creating collaborative and community-oriented workspaces. With Clubhouse, we reimagine the traditional office offering flexible solutions that adapt to modern business demands.