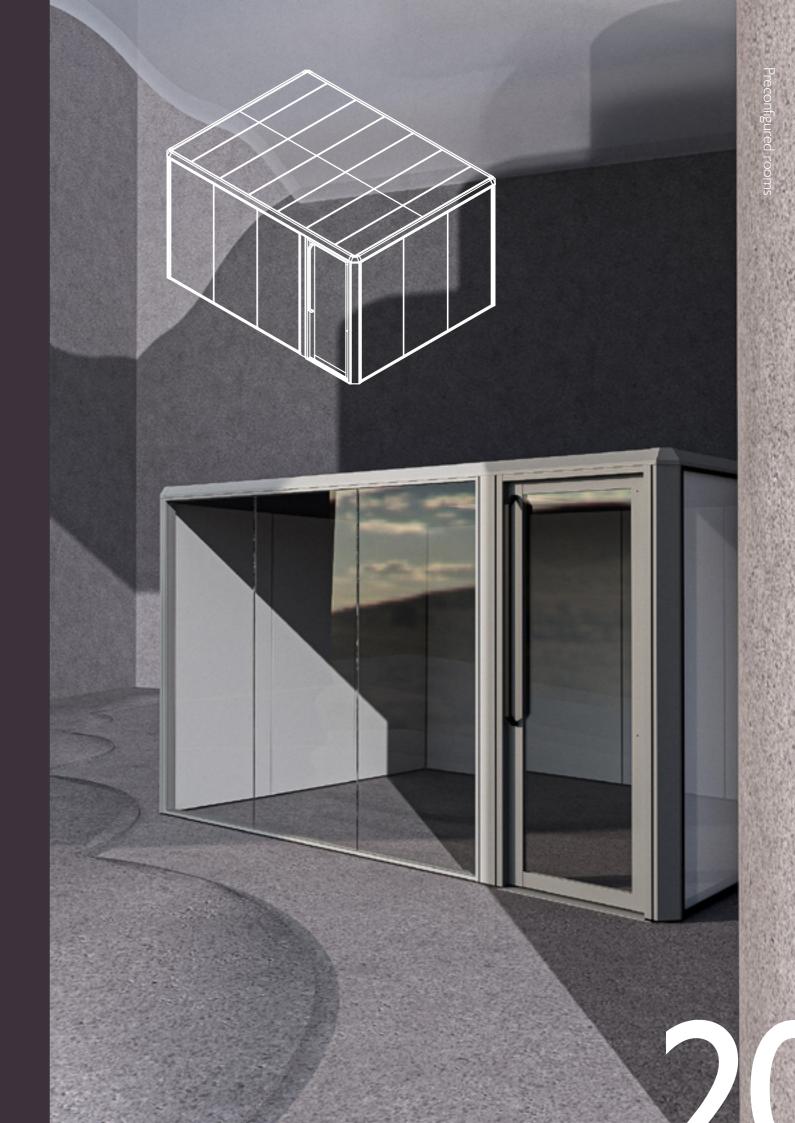

Quad Quarte

Two adjoining small meeting spaces for 4 people each — ideal for mini team collaborations. Privacy is created with solid walls or 10mm glazed panels to provide excellent soundproofing and ensure discussions won't disturb the surrounding office environment.