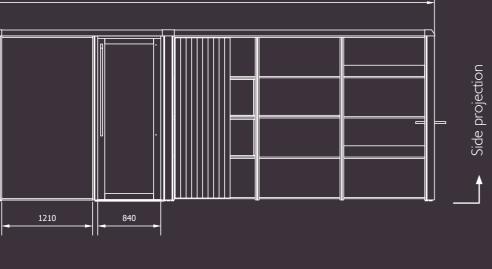

live Hub

This intricate L-shaped system displays modular workspace system. Containing a small meeting room featuring glass panels for added privacy, you can conduct important discussions or brainstorming sessions with ease. The two open-ended systems on either end offer unique design elements - one with multiple shelving systems for storage and organisation, and the other with an overhead gantry and curtain for a sense of enclosure. This comprehensive configuration is designed to be highly adaptable and flexible, accommodating various working styles and needs.

400

Front projection

Top projection

Side projection

Collaborative Coves All measurements are in millimetres

Meeting Modules

All measurements are in millimetres

Clubhouse revolutionises office design, inspired by Francis Duffy's visionary concepts in 'The New Office'. KI shares Duffy's belief in creating collaborative and community-oriented workspaces. With Clubhouse, we reimagine the traditional office offering flexible solutions that adapt to modern business demands.