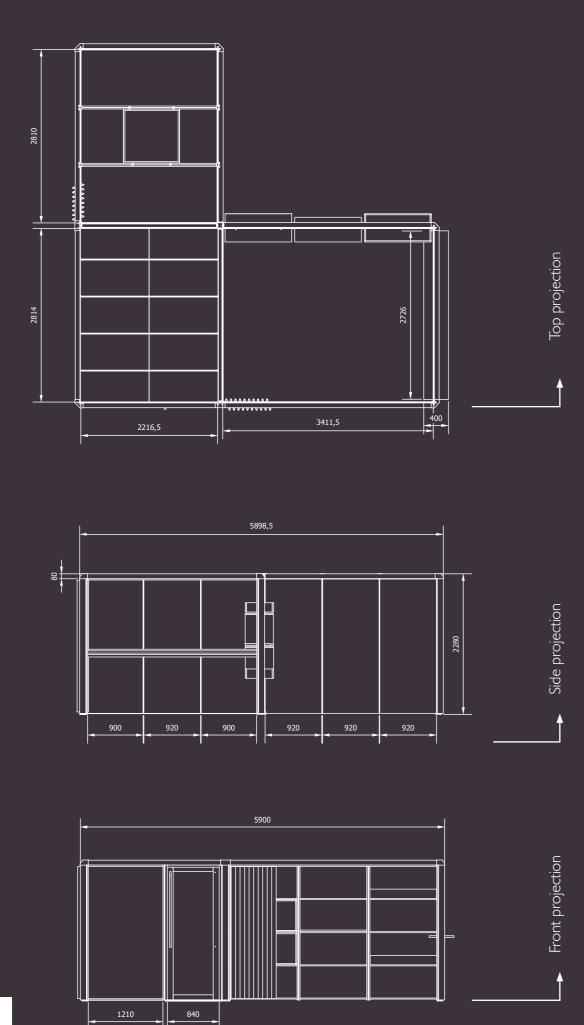

live Hub

This intricate L-shaped system displays modular workspace system. Containing a small meeting room featuring glass panels for added privacy, you can conduct important discussions or brainstorming sessions with ease. The two open-ended systems on either end offer unique design elements - one with multiple shelving systems for storage and organisation, and the other with an overhead gantry and curtain for a sense of enclosure. This comprehensive configuration is designed to be highly adaptable and flexible, accommodating various working styles and needs.